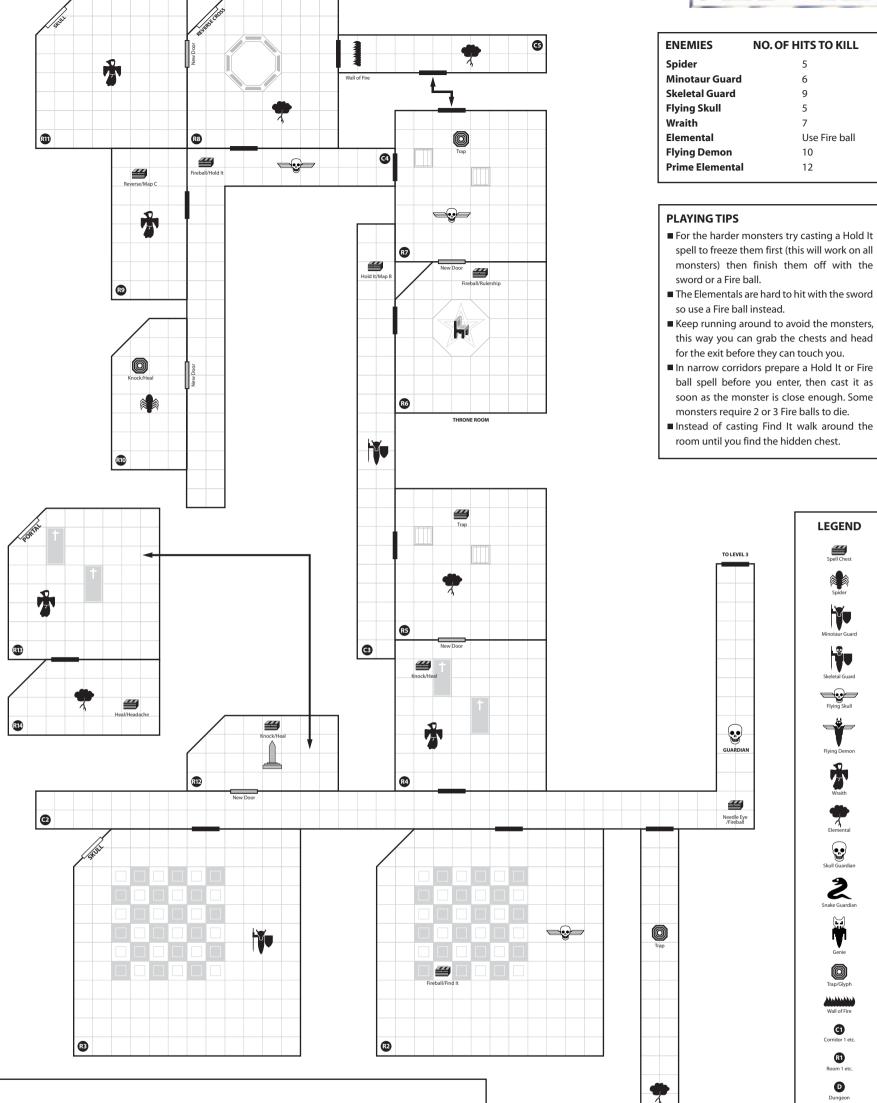

## Level 2

Grab the Fireball & Heal spells then go through the door to C1 (a long corridor). Enter C2 and turn right to find a chest with Needle Eye & Fireball spells.

Now make your way to R2 and get the Fireball & Find It spells. Exit this room and enter R4 (an empty room).

Cast a 'Find It' spell to reveal the location of an invisible chest and take the Knock & Heal spells then exit to C2.

Enter R3 and cast the 'Knock' spell at the large skull on the wall. Drinn will turn purple and a secret door will open in the corridor (C2). Now head back to R4 and enter the new door.

Ignore the chest (a trap) and go through the door to C3. Follow this up to find a chest with Hold It & Map B spells. Now enter R6 (Throne Room) and cast a 'Find It' spell to reveal a chest with Fireball & Rulership spells.

Cast the 'Rulership' spell at the Throne to reveal a hidden door in this room (see map). Enter R7 and take the left door to C4. Follow the corridor to the Fireball & Hold It spells. Now enter R10 and take the Knock & Heal spells (a friendly Glyph).

Enter R9 and take the Reverse & Map C spells. Now head back and enter R8 (Reverse Cross Room) and cast 'Reverse' at the upside down cross on the wall. Drinn will turn purple and the cross will right itself. Yet another new door has now appeared in this room. Enter R11 and cast the 'Knock' spell at the skull.

Now you must walk all the way back to C2. So go to R8, C4, R7, R6, C3, R5, R4, C2. Head left to find the new door that has appeared. Enter R12 and take the Heal & Hold It spells. Now cast 'Needle Eye' at the stone needle in the centre of the room.

You will be transported to a room with a Portal and a door (R13). Enter the door to R14, a hidden chest is here with a Headache & Heal spells. Go back to R13 and go through the

You will be transported back to R3. Exit to C2 and go to the end of the corridor where a large skull guardian awaits. Cast the 'Headache' spell at the skull guardian and enter the door