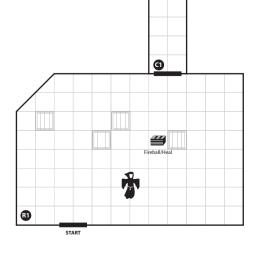

## Level 2

Grab the Fireball & Heal spells then go through the door to C1 (a long corridor). Enter C2 and turn right to find a chest with Needle Eye & Fireball spells.

Now make your way to R2 and get the Fireball & Find It spells. Exit this room and enter R4 (an empty room).